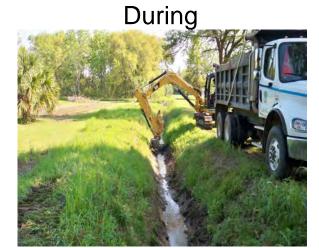

## **Narrative Description of Project:**

| Narrative Description of Project:                                                                                    | Completion: Apr-12 |
|----------------------------------------------------------------------------------------------------------------------|--------------------|
| Project improved 1,300 L.F. of drainage system. Cleaned out 1,300 L.F. of outfall ditch. Installed (1) bleeder pipe. |                    |