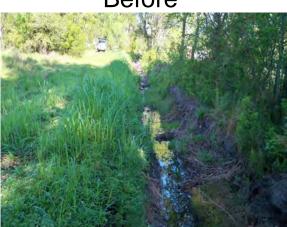

## Before

## **Narrative Description of Project:**

| Narrative Description of Project:                                                                                    | Completion: Apr-12 |
|----------------------------------------------------------------------------------------------------------------------|--------------------|
| Project improved 1,300 L.F. of drainage system. Cleaned out 1,300 L.F. of outfall ditch. Installed (1) bleeder pipe. |                    |