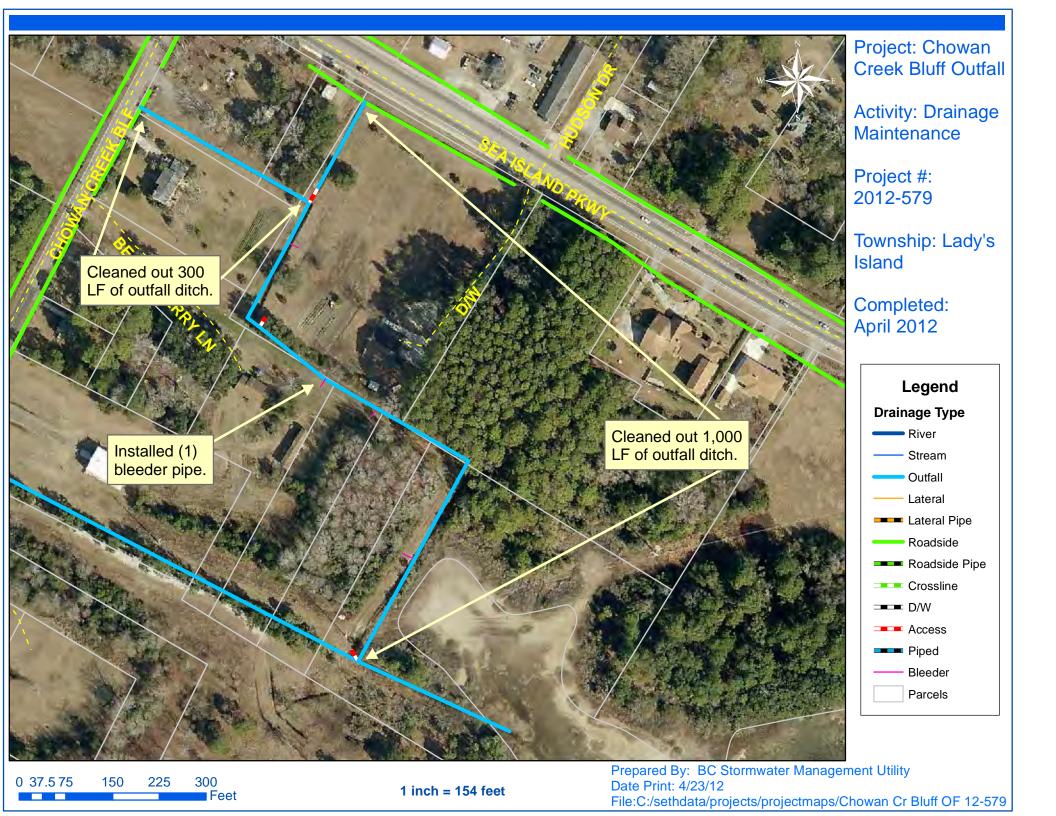

## **Beaufort County Public Works**

Stormwater Infrastructure Project Summary

**Project Summary**: Chowan Creek Bluff Outfall

## **Narrative Description of Project:**

| Narrative Description of Project:                                                                                    | Completion: Apr-12 |
|----------------------------------------------------------------------------------------------------------------------|--------------------|
| Project improved 1,300 L.F. of drainage system. Cleaned out 1,300 L.F. of outfall ditch. Installed (1) bleeder pipe. |                    |