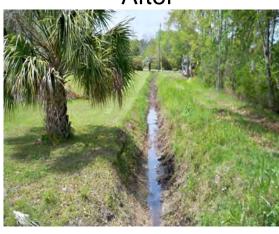

## After

## **Narrative Description of Project:**

| Narrative Description of Project:                                                                                    | Completion: Apr-12 |
|----------------------------------------------------------------------------------------------------------------------|--------------------|
| Project improved 1,300 L.F. of drainage system. Cleaned out 1,300 L.F. of outfall ditch. Installed (1) bleeder pipe. |                    |